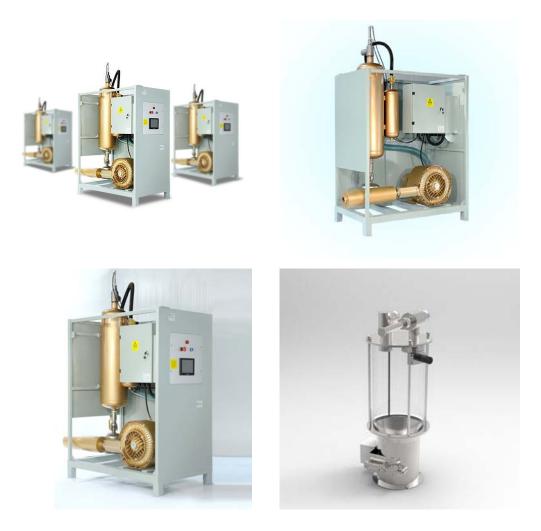

# **MTS-3000-ACE** Material Conveying System

For the first step of factory automation, MTS centralized material conveying system achieves material concentrated storage and supply instead of separated transportation one by one. The cost of energy and labour is reduced effectively and an expected standard, tidy and ordered production site comes true.

# System Application

The MTS system can provide many sets of equipments controlled with one conveying device for multi extruders centralized conveying of multi components. The workshop is separated from raw material transportation to reduce the dust and noise.

#### Advantages

1. The whole conveying process of the system works in a fully-enclosed condition to prevent secondary pollution in the transport.

- 2. Automatic centralized deducting devices effectively prevent pipe from blocking.
- 3. Realize remote and higher occasion conveying.
- 4. Effectively reduce the workshop noise.

- 5. Lower energy consumption and labor cost.
- 6. Automatic loading/filing and detection of material lacking.
- 7. Stable and reliable performance assured by imported core components.
- 8. Company image effectively improved for the high-level automation.

## Parameter

| Model        | Output(kg/hr) | Profile(mm)       |
|--------------|---------------|-------------------|
| MTS-500-ACE  | Up to 500     | 1200x700x2000 x1  |
| MTS-900-ACE  | Up to 900     | 1200x700x2000 x1  |
| MTS-1500-ACE | Up to 1500    | 1300x820x2000 x1  |
| MTS-2000-ACE | Up to 2000    | 1800x950x2000 x2  |
| MTS-3000-ACE | Up to 3000    | 2000x1100x2000 x2 |
| MTS-5000-ACE | Up to 5000    | 2100x1200x2100 x2 |