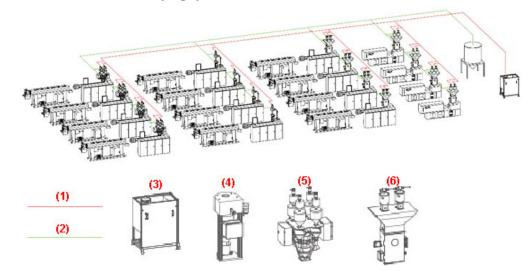

# MTS Centralized conveying system schematic

## Note:

- (1) Vacuum Conveying Pipe
- (2) Material Conveying Pipe
- (3) Material Conveying System
- (4) Online Gravimetric Control System
- (5) High Precision Gravimetric Continuous Blender
- (6) High Precision Gravimetric Batch Blender