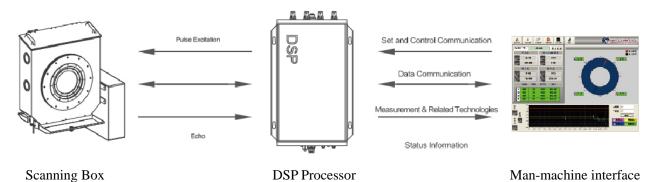

# **System Structure**

The measurement system is formed by hardware components such as scanning box, DSP signal processor and industrial personal computer (IPC), like the following figure:

Company: WalthMac Measurement&Control Technology Co., Ltd.