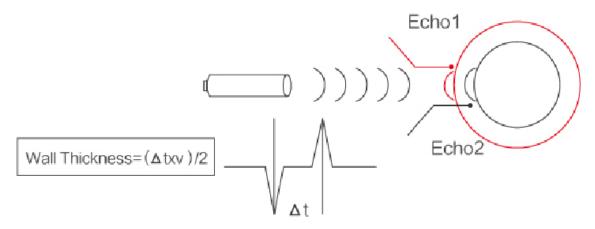

## The Measurement Principle of Probe is as Follows:

 $\triangle \mathbf{t}$ = The interval time between the two waves

V= The acoustic wave speed in the material