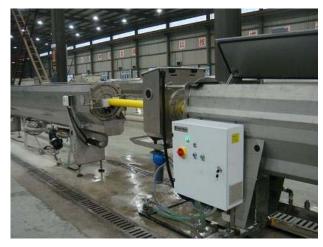

# **System Structure**

The measurement system is formed by hardware components such as scanning box, DSP signal processor and industrial personal computer (IPC), like the following figure:

Company: WalthMac Measurement&Control Technology Co., Ltd.

### **Scanning Box**

The scanning box is equipped with ultrasonic measuring probe inside and has a probe cooling and purging device. The ultrasonic probes convert DSP signal processing pulse incentive energy into ultrasonic wave and send it out, and convert echo small signals into weak electricity signals and send it back to the DSP signal processor.