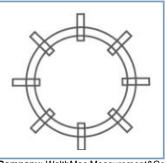

### Ultrasonic Probe Distribution Structure, As Shown:

- 1. The built-in fixed ultrasonic transmitter can measure various range of pipe wall Thickness.
- 2. The number of ultrasonic probe: 4, 8, 16.
- 3. The ultrasonic probe is IP68 protection grade ultrasonic probes can be directly fixed in the scanning box.
- 4. It can be used for multi-layer pipes thickness measuring with separately display of each layer (optional).