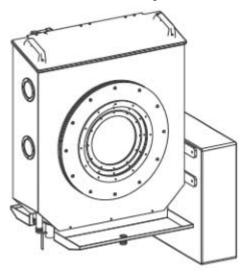

### **Scanning Box**

The scanning box is equipped with ultrasonic measuring probe inside and has a probe cooling and purging device. The ultrasonic probes convert DSP signal processing pulse incentive energy into ultrasonic wave and send it out, and convert echo small signals into weak electricity signals and send it back to the DSP signal processor.