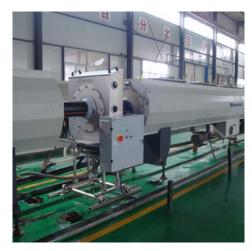

# **System Structure**

The measurement system is formed by hardware components such as scanning box, DSP signal processor and industrial personal computer (IPC), like the following figure:

Company: WalthMac Measurement&Control Technology Co., Ltd.

### **Scanning Box**

The scanning box is equipped with ultrasonic measuring probe inside and has a probe cooling and purging device. The ultrasonic probes convert DSP signal processing pulse incentive energy into ultrasonic wave and send it out, and convert echo small signals into weak electricity signals and send it back to the DSP signal processor.