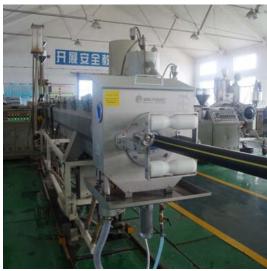

### **Scanning Box**

The scanning box is equipped with ultrasonic measuring probe inside and has a probe cooling and purging device. The ultrasonic probes convert DSP signal processing pulse incentive energy into ultrasonic wave and send it out, and convert echo small signals into weak electricity signals and send it back to the DSP signal processor.

### Ultrasonic Probe Distribution Structure, As Shown:

- 1. The built-in fixed ultrasonic transmitter can measure various range of pipe wall Thickness.
- 2. The number of ultrasonic probe: 4, 8, 16.
- 3. The ultrasonic probe is IP68 protection grade ultrasonic probes can be directly fixed in the scanning box.
- 4. It can be used for multi-layer pipes thickness measuring with separately display of each layer (optional).