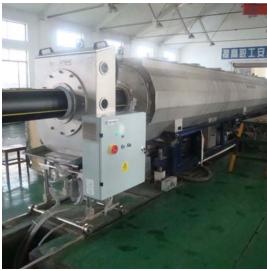

# **System Structure**

The measurement system is formed by hardware components such as scanning box, DSP signal processor and industrial personal computer (IPC), like the following figure:

Company: WalthMac Measurement&Control Technology Co., Ltd.

### **Scanning Box**

The scanning box is equipped with ultrasonic measuring probe inside and has a probe cooling and purging device. The ultrasonic probes convert DSP signal processing pulse incentive energy into ultrasonic wave and send it out, and convert echo small signals into weak electricity signals and send it back to the DSP signal processor.