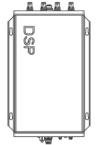

## System Structure

The measurement system is formed by hardware components such as scanning box, DSP signal processor and industrial personal computer (IPC), like the following figure:

Scanning Box

**DSP** Processor