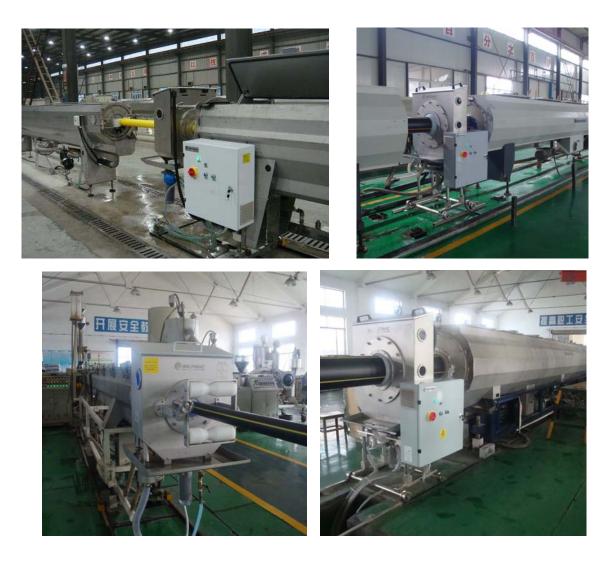

# ULTRAMAC 1000-8T Ultrasonic Thickness Measuring System for **Plastic Pipe**

### **Scanning Box**

The scanning box is equipped with ultrasonic measuring probe inside and has a probe cooling and purging device. The ultrasonic probes convert DSP signal processing pulse incentive energy into ultrasonic wave and send it out, and convert echo small signals into weak electricity signals and send it back to the DSP signal processor.

## Ultrasonic Probe Distribution Structure, As Shown:

- 1. The built-in fixed ultrasonic transmitter can measure various range of pipe wall Thickness.
- 2. The number of ultrasonic probe: 4, 8, 16.
- 3. The ultrasonic probe is IP68 protection grade ultrasonic probes can be directly fixed in the scanning box.
- 4. It can be used for multi-layer pipes thickness measuring with separately display of each layer (optional).