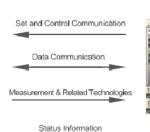

## System Structure

The measurement system is formed by hardware components such as scanning box, DSP signal processor and industrial personal computer (IPC), like the following figure:

Scanning Box

**DSP** Processor

Status Information

Man-machine interface

Company: WalthMac Measurement&Control Technology Co., Ltd. Address: No. 2, Baiyang Street, Kechuang Park, Mianyang, Sichuan, P.R. of China. Phone: +86-816-2532848 Fax: +86-816-2603578 E-mail: sales@walthmac.com