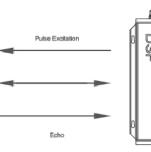

#### The Measurement Principle of Probe is as Follows:

 $\Delta t$ = The interval time between the two waves V= The acoustic wave speed in the material