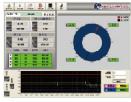

### Man-Machine Interaction (MMI)-Display Control Hardware and Software:

The Datase-15H industrial tablet computer with DATASE1000R ultrasonic measurement control software is configured, which is used as the tool of data interchange, data acquisition and data storage. It use the high-end 12 or 15-inch TFT color touch LCD screen. The whole machine adopts the ultra-thin and fanless structure, with light weight and good heat dissipation, therefore, it can be used in a continuous operation environment with dusty, high electro-magnetic interference and high ambient temperature, The system has a large-capacity hard disk which can store production data for a long time.