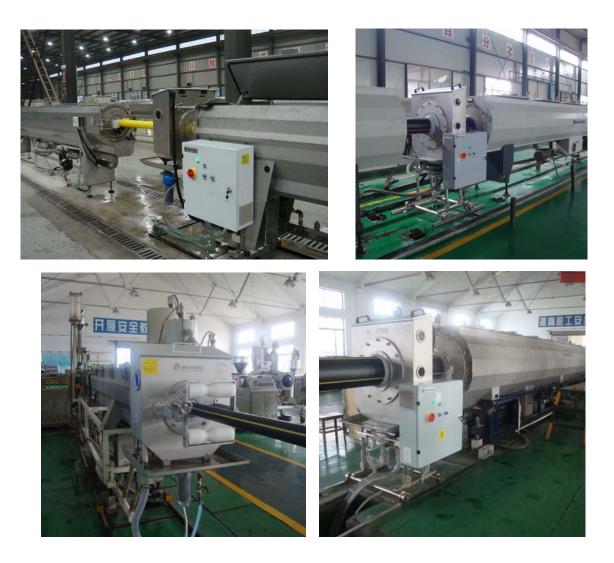

# ULTRAMAC 800-4T Ultrasonic Thickness Measuring System for **Plastic Pipe**



## System Structure

The measurement system is formed by hardware components such as scanning box, DSP signal processor and industrial personal computer (IPC), like the following figure:



Scanning Box





**DSP** Processor





Status Information

Man-machine interface

Company: WalthMac Measurement&Control Technology Co., Ltd. Address: No. 2, Baiyang Street, Kechuang Park, Mianyang, Sichuan, P.R. of China. Phone: +86-816-2532848 Fax: +86-816-2603578 E-mail: sales@walthmac.com Website: http://www.walthmac.com



### **Scanning Box**

The scanning box is equipped with ultrasonic measuring probe inside and has a probe cooling and purging device. The ultrasonic probes convert DSP signal processing pulse incentive energy into ultrasonic wave and send it out, and convert echo small signals