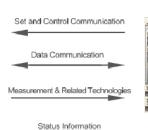

## System Structure

The measurement system is formed by hardware components such as scanning box, DSP signal processor and industrial personal computer (IPC), like the following figure:

Scanning Box

**DSP** Processor

Status Information

Man-machine interface

Company: WalthMac Measurement&Control Technology Co., Ltd. Address: No. 2, Baiyang Street, Kechuang Park, Mianyang, Sichuan, P.R. of China. Phone: +86-816-2532848 Fax: +86-816-2603578 E-mail: sales@walthmac.com Website: http://www.walthmac.com