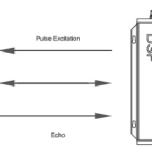

#### The Measurement Principle of Probe is as Follows:

 $\Delta t$ = The interval time between the two waves V= The acoustic wave speed in the material