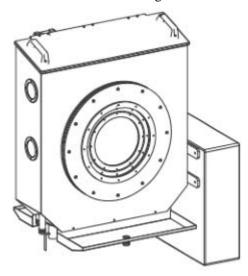

### **Scanning Box**

The scanning box is equipped with ultrasonic measuring probe inside and has a probe cooling and purging device. The ultrasonic probes convert DSP signal processing pulse incentive energy into ultrasonic wave and send it out, and convert echo small signals into weak electricity signals and send it back to the DSP signal processor.

## Ultrasonic Probe Distribution Structure, As Shown:

- 1. The built-in fixed ultrasonic transmitter can measure various range of pipe wall Thickness.
- 2. The number of ultrasonic probe: 4, 8, 16.
- 3. The ultrasonic probe is IP68 protection grade ultrasonic probes can be directly fixed in the scanning box.
- 4. It can be used for multi-layer pipes thickness measuring with separately display of each layer (optional).