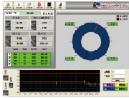

### Man-Machine Interaction (MMI)-Display Control Hardware and Software:

The Datase-15H industrial tablet computer with DATASE1000R ultrasonic measurement control software is configured, which is used as the tool of data interchange, data acquisition and data storage. It use the high-end 12 or 15-inch TFT color touch LCD screen. The whole machine adopts the ultra-thin and fanless structure, with light weight and good heat dissipation, therefore, it can be used in a continuous operation environment with dusty, high electro-magnetic interference and high ambient temperature, The system has a large-capacity hard disk which can store production data for a long time.