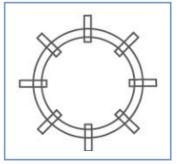

## Ultrasonic Probe Distribution Structure, As Shown:

- 1. The built-in fixed ultrasonic transmitter can measure various range of pipe wall Thickness.
- 2. The number of ultrasonic probe: 4, 8, 16.
- 3. The ultrasonic probe is IP68 protection grade ultrasonic probes can be directly fixed in the scanning box.
- 4. It can be used for multi-layer pipes thickness measuring with separately display of each layer (optional).