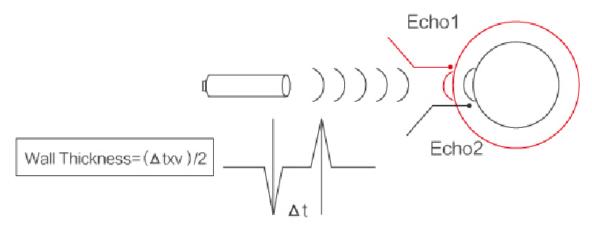

#### The Measurement Principle of Probe is as Follows:

 $\Delta t$ = The interval time between the two waves V= The acoustic wave speed in the material