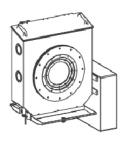

### **Scanning Box**

The scanning box is equipped with ultrasonic measuring probe inside and has a probe cooling and purging device. The ultrasonic probes convert DSP signal processing pulse incentive energy into ultrasonic wave and send it out, and convert echo small signals into weak electricity signals and send it back to the DSP signal processor.

## Ultrasonic Probe Distribution Structure, As Shown:

- 1. The built-in fixed ultrasonic transmitter can measure various range of pipe wall Thickness.
- 2. The number of ultrasonic probe: 4, 8, 16.
- 3. The ultrasonic probe is IP68 protection grade ultrasonic probes can be directly fixed in the scanning box.
- 4. It can be used for multi-layer pipes thickness measuring with separately display of each layer (optional).