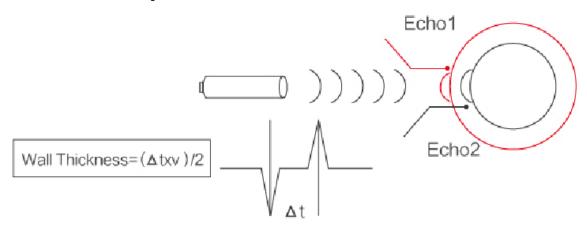

#### The Measurement Principle of Probe is as Follows:

 $\triangle \mathbf{t}$ = The interval time between the two waves

V= The acoustic wave speed in the material