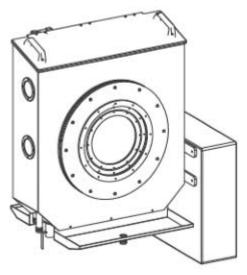

#### **Scanning Box**

The scanning box is equipped with ultrasonic measuring probe inside and has a probe cooling and purging device. The ultrasonic probes convert DSP signal processing pulse incentive energy into ultrasonic wave and send it out, and convert echo small signals into weak electricity signals and send it back to the DSP signal processor.