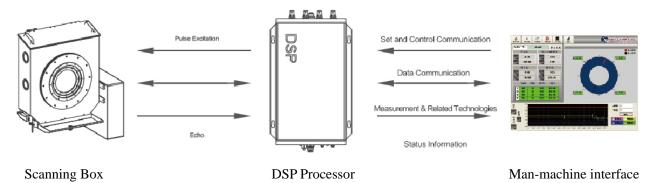

## **System Structure**

The measurement system is formed by hardware components such as scanning box, DSP signal processor and industrial personal computer (IPC), like the following figure:

Company: WalthMac Measurement&Control Technology Co., Ltd.

#### **Scanning Box**

The scanning box is equipped with ultrasonic measuring probe inside and has a probe cooling and purging device. The ultrasonic probes convert DSP signal processing pulse incentive energy into ultrasonic wave and send it out, and convert echo small signals into weak electricity signals and send it back to the DSP signal processor.

#### Man-Machine Interaction (MMI)-Display Control Hardware and Software:

The Datase-15H industrial tablet computer with DATASE1000R ultrasonic measurement control software is configured, which is used as the tool of data interchange, data acquisition and data storage. It use the high-end 12 or 15-inch TFT color touch LCD screen. The whole machine adopts the ultra-thin and fanless structure, with light weight and good heat dissipation, therefore, it can be used in a continuous operation environment with dusty, high electro-magnetic interference and high ambient temperature, The system has a large-capacity hard disk which can store production data for a long time.