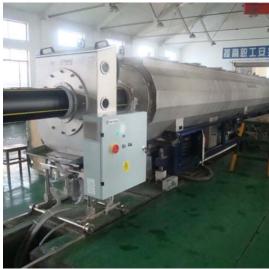

#### **Scanning Box**

The scanning box is equipped with ultrasonic measuring probe inside and has a probe cooling and purging device. The ultrasonic probes convert DSP signal processing pulse incentive energy into ultrasonic wave and send it out, and convert echo small signals into weak electricity signals and send it back to the DSP signal processor.

### Ultrasonic Probe Distribution Structure, As Shown:

- 1. The built-in fixed ultrasonic transmitter can measure various range of pipe wall Thickness.
- 2. The number of ultrasonic probe: 4, 8, 16.
- 3. The ultrasonic probe is IP68 protection grade ultrasonic probes can be directly fixed in the scanning box.
- 4. It can be used for multi-layer pipes thickness measuring with separately display of each layer (optional).