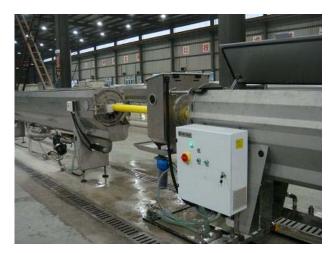

## **System Structure**

The measurement system is formed by hardware components such as scanning box, DSP signal processor and industrial personal computer (IPC), like the following figure:

Company: WalthMac Measurement&Control Technology Co., Ltd.

#### **Scanning Box**

The scanning box is equipped with ultrasonic measuring probe inside and has a probe cooling and purging device. The ultrasonic probes convert DSP signal processing pulse incentive energy into ultrasonic wave and send it out, and convert echo small signals into weak electricity signals and send it back to the DSP signal processor.