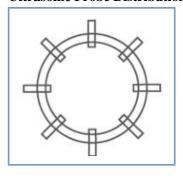

### Ultrasonic Probe Distribution Structure, As Shown:

- 1. The built-in fixed ultrasonic transmitter can measure various range of pipe wall Thickness.
- 2. The number of ultrasonic probe: 4, 8, 16.
- 3. The ultrasonic probe is IP68 protection grade ultrasonic probes can be directly fixed in the scanning box.
- 4. It can be used for multi-layer pipes thickness measuring with separately display of each layer (optional).