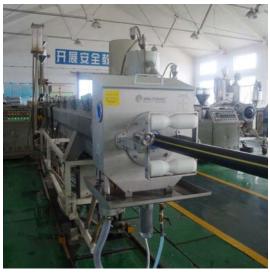

### Ultrasonic Probe Distribution Structure, As Shown:

- 1. The built-in fixed ultrasonic transmitter can measure various range of pipe wall Thickness.
- 2. The number of ultrasonic probe: 4, 8, 16.
- 3. The ultrasonic probe is IP68 protection grade ultrasonic probes can be directly fixed in the scanning box.
- 4. It can be used for multi-layer pipes thickness measuring with separately display of each layer (optional).