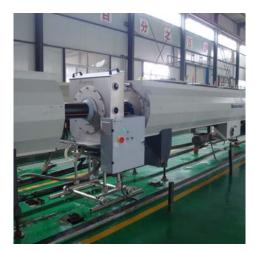

## **System Structure**

The measurement system is formed by hardware components such as scanning box, DSP signal processor and industrial personal computer (IPC), like the following figure:

Company: WalthMac Measurement&Control Technology Co., Ltd.

#### **Scanning Box**

The scanning box is equipped with ultrasonic measuring probe inside and has a probe cooling and purging device. The ultrasonic probes convert DSP signal processing pulse incentive energy into ultrasonic wave and send it out, and convert echo small signals into weak electricity signals and send it back to the DSP signal processor.